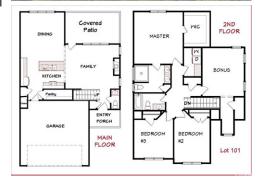

## 75 Lilac Dr, Franklinton, NC 27525

» Beds: 3 | Baths: 2 Full, 1 Half

» MLS #: 2504420

» Single Family | 2,094 ft<sup>2</sup> | Lot: 34,848 ft<sup>2</sup> (0.8 acres)

More Info: 75LilacDr.IsForSale.com

Greg Dyer Wendy Dyer (919) 539-4986 (919) 593-8889 info@gwdyer.com https://www.gwdyer.com

Julie Wright Realty Group 10931 Strickland Rd Ste 111 Raleigh, NC 27615 (919) 847-7140

2 story on .80 acre lot Open plan w/Large Family Rm. Gas log fireplace custom mantle. Kitchen: Granite counter-tops, Tile backsplash, Large Island w/Stool seating, SS Appliances! walk-in Pantry! LVP Flooring on main level! Large covered patio in Back! Big Master w/ fan &/Walk-In Closet! Master Bath: Tile Floor, Dual Vanity w/Cultured Marble, Master Shower w/tile walls w/fiberpan, Big Bonus! Laundry room! 2 car Garage w/opener! Concrete Drive.