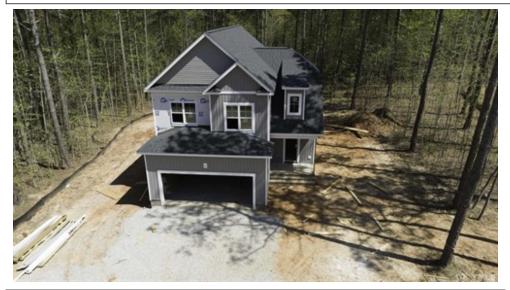

## 75 Lilac Dr, Franklinton, NC 27525

» Beds: 3 | Baths: 2 Full, 1 Half

» MLS #: 2504420

» Single Family | 2,094 ft<sup>2</sup> | Lot: 34,848 ft<sup>2</sup> (0.8 acres)

More Info: 75LilacDr.IsForSale.com

Greg Dyer Wendy Dyer (919) 539-4986 (919) 593-8889 info@gwdyer.com https://www.gwdyer.com

Julie Wright Realty Group 10931 Strickland Rd Ste 111 Raleigh, NC 27615 (919) 847-7140

2 story on .80 acre lot Open plan w/Large Family Rm. Gas log fireplace custom mantle. Kitchen: Granite counter-tops, Tile backsplash, Large Island w/Stool seating, SS Appliances! walk-in Pantry! LVP Flooring on main level! Large covered patio in Back! Big Master w/ fan &/Walk-In Closet! Master Bath: Tile Floor, Dual Vanity w/Cultured Marble, Master Shower w/tile walls w/fiberpan, Big Bonus! Laundry room! 2 car Garage w/opener! Concrete Drive.